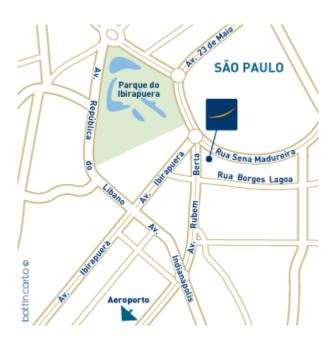

## How to reach the hotel

GPS:S 23° 35' 35.87" W 46° 38' 51.94"

#### **Mercure Grand Hotel Parque do Ibirapuera**

With easy access to the airport and to the heart of this prosperous business center, the Mercure Grand Hotel Parque offers its visitors a fabulous location with views over the green expanse of Ibirapuera Park. You can do your shopping at the nearby Ibirapuera shopping center or take in some culture at the Museum of Modern Art. Sample a range of French and international dishes in the variety of restaurants on offer or simply relax beside the pool. Our team is always on hand to provide a first-rate service.